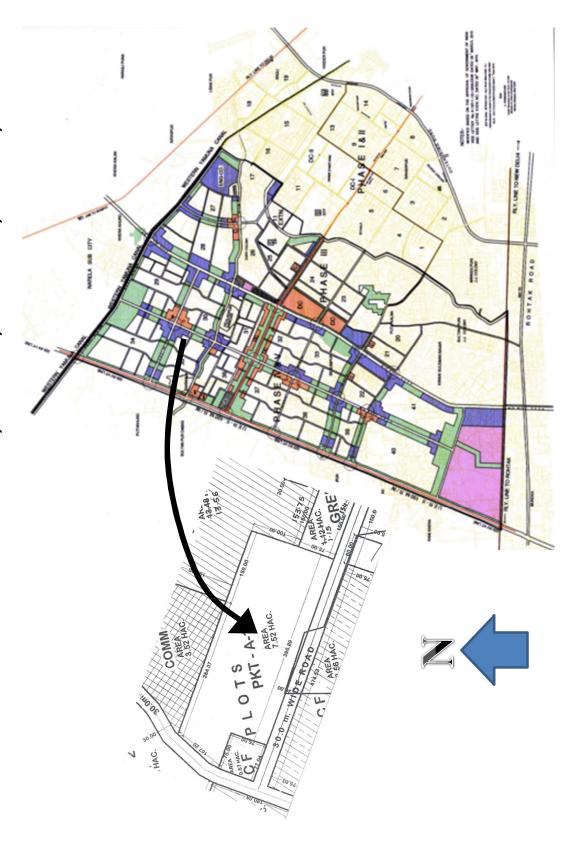

291st Screening Committee Meeting

5

LOCATION OF RESIDENTIAL POCKET -1, BLOCK - A, SECTOR- 35, PHASE- V, ROHINI