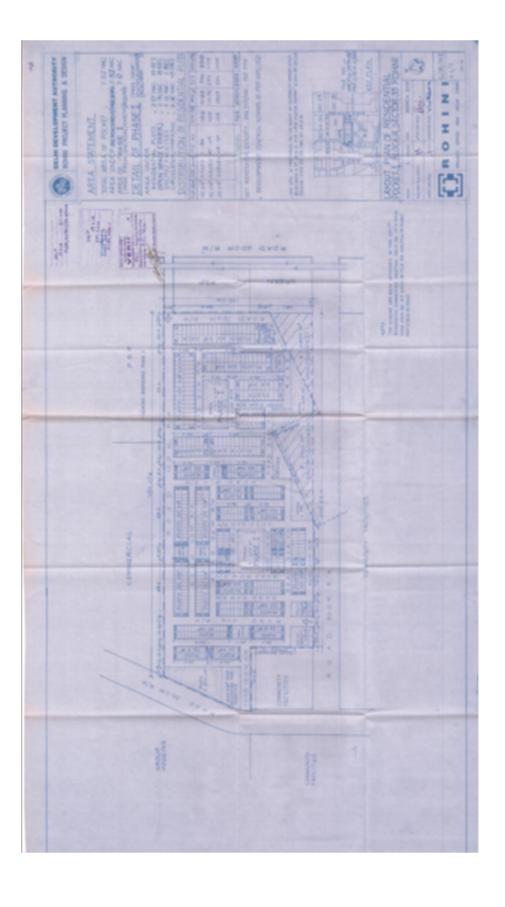

# 3.0 PROPOSAL:

In view of above, Layout plan of plotted Pocket-1, Block-A, Sector-35 Phase V, Rohini is submitted to the Screening Committee for consideration and approval.

Total Area of Pocket

- 7.52 Hact.

Area in Ph.I

- 7.0 Hact. (Free from Encroachment/Acquired)

## Area Under:

| 1. | Residential plot     |   | 2.77 Hact.  | (20 570/) |
|----|----------------------|---|-------------|-----------|
| 2. | Open space(Park)     | _ | 0.94 Hact.  | (39.57%)  |
| 3. | Utility/Facility     |   | 0.13 Hact.  | (13.43 %) |
| 4. | Circulation(/Parking | - | 3.16 Hact.  | (1.86%)   |
|    | (                    |   | J. 10 Hact. | (45.14%)  |

# Distribution of Residential Plot of Ph.I

| Plot<br>area(Sqm.) | Size(Mtr.) | Plot Nos. | Total Plot | Area(Sq<br>m.) | DU's | Population |
|--------------------|------------|-----------|------------|----------------|------|------------|
| 60                 | 5x12       | 1-186     | 186        | 11160          | 711  |            |
| 32                 | 4x8        | 187-614   | 428        | 11100          | 744  | 3348       |
|                    |            |           |            | 13696          | 1284 | 5778       |
| 26                 | 3.25x8     | 615-722   | 100        |                |      |            |
| Total              | J.23A0     | 013-122   | 108        | 2808           | 324  | 1458       |
| Total              |            |           | 722        | 27664          | 2352 | 10584      |

Internal Circulation has been provided with 12.0m and 9.0m wide roads respectively.

The development control norms will be as per Master Plan for Delhi-2021.